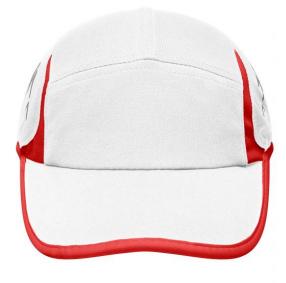

## Low-profile 4 panel cap

Sporty and dynamic contrasting insets Peak and panel edges in contrasting colours Fashionable reflective prints Sweatband made of shell fabric Clip fastener in mat silver with metal eyelet

Available colours

black/neon-yellow (blackC, 803C) navy/white (296C, white)

white/black (white, blackC)

black/red (blackC, 200C) red/black (193C, blackC) white/red (white, 200C) navy/red (296C, 200C) turquoise/black (3145C, blackC) white/white (white)